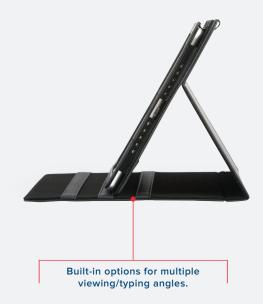

This slim folio case offers protection and style in a sleek design. The slight overhang cover delivers added edge and corner protection, while the custom-fit inner edge provides a secure fit. The built-in stand enables several ergonomic viewing and typing angles, while the smart on/off cover adds convenience and saves battery life. The precise design ensures easy access to all device functions, including the camera, microphone, speakers, and charging ports. The exterior card holder provides for easy and visible identification.

# **KEY FEATURES**

- Perfect, custom fit for the 10th and 11th gen 10.9" iPad
- Stylish folio case with overhang edge and corner protection
- Built-in stand for easy viewing
- Integrated ID pocket
- Supports smart cover on/off functionality