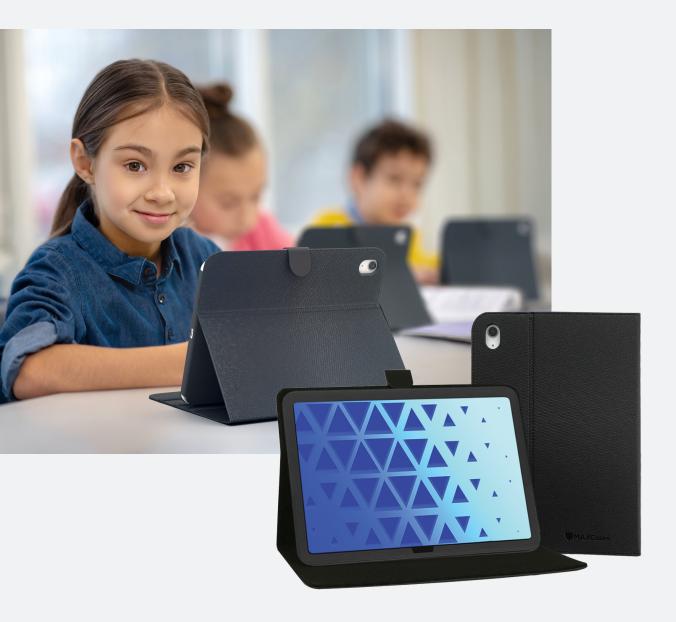

This slim folio case offers protection and style in a sleek design. The slight overhang cover delivers added edge and corner protection, while the custom-fit inner edge provides a secure fit. The built-in stand enables several ergonomic viewing and typing angles, while the smart on/off cover adds convenience and saves battery life. The precise design ensures easy access to all device functions, including the camera, microphone, speakers, and charging ports. The exterior card holder provides for easy and visible identification.

# **KEY FEATURES**

- Perfect, custom fit for the 10th and 11th gen 10.9" iPad
- Stylish folio case with overhang edge and corner protection
- Built-in stand for easy viewing
- Integrated ID pocket
- Supports smart cover on/off functionality